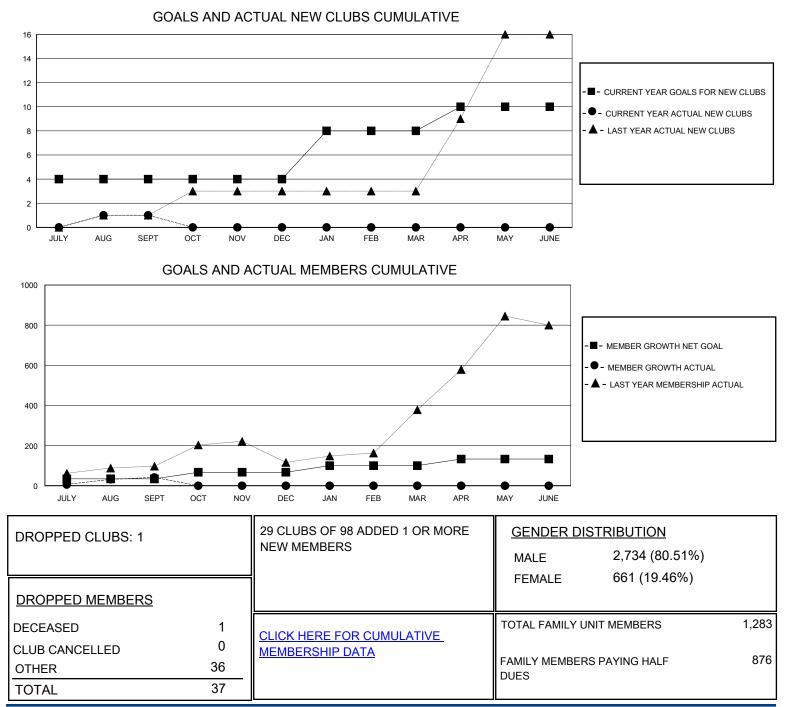

## District 315B4

Results as of: 9/30/2023

| GMT:                  | LOCATION REP OF BANGLADESH |           |               |                       |                        |                         | GMT CA                                             |
|-----------------------|----------------------------|-----------|---------------|-----------------------|------------------------|-------------------------|----------------------------------------------------|
| Clubs                 |                            |           |               | Members               |                        |                         |                                                    |
| RESULTS FOR 2023-2024 |                            |           |               | RESULTS FOR 2023-2024 |                        |                         |                                                    |
| QUARTER               | NEW CLUB GOAL              | NEW CLUBS | DROPPED CLUBS | QUARTER               | BER GROWTH NET<br>GOAL | MEMBER GROWTH<br>ACTUAL | DROPPED<br>MEMBERS ACTUAL<br>(including transfers) |
| JULY/AUG/SEPT         | 4                          | 1         | 1             | JULY/AUG/SEPT         | 34                     | 93                      | 37                                                 |
| OCT/NOV/DEC           | 0                          | 0         | 0             | OCT/NOV/DEC           | 33                     | 0                       | 0                                                  |
| JAN/FEB/MAR           | 4                          | 0         | 0             | JAN/FEB/MAR           | 33                     | 0                       | 0                                                  |
| APR/MAY/JUNE          | 2                          | 0         | 0             | APR/MAY/JUNE          | 33                     | 0                       | 0                                                  |